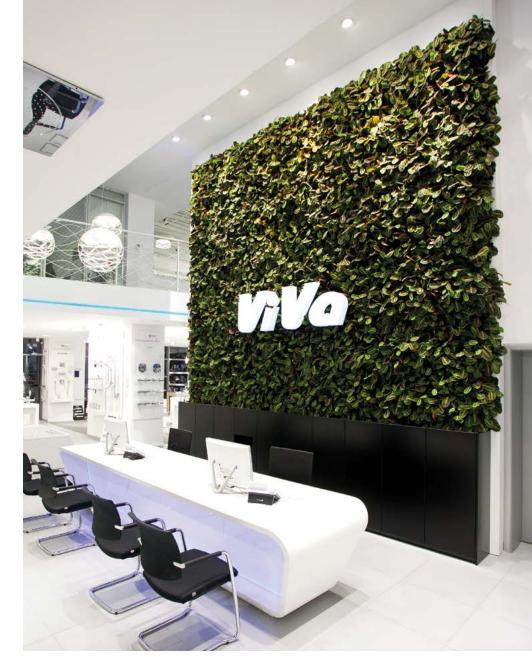

Plant patterns and logos are among the many options for a SemperGreenwall. Inform us of your wishes and together we will look for the best solution for your project.