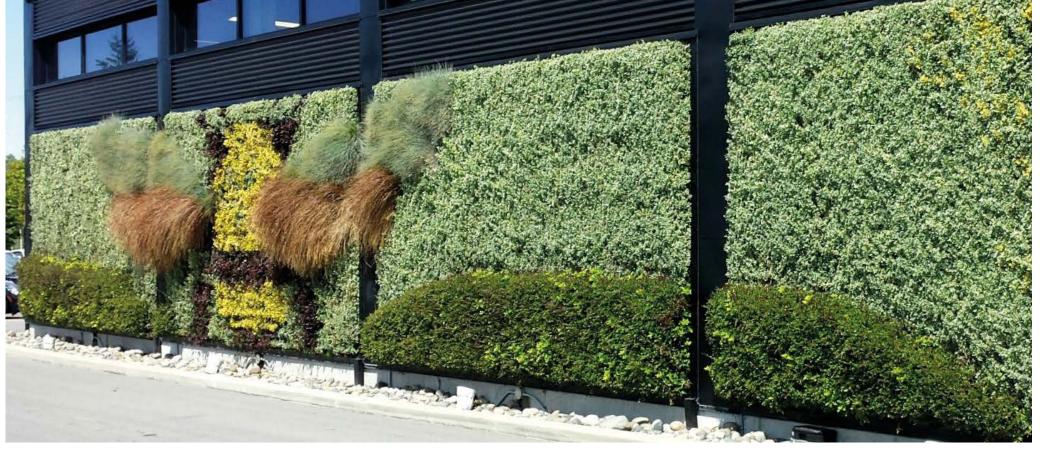

# plant design

At Sempergreen quality is vitally important. Every situation is unique and climatic circumstances differ, which is why Sempergreen has thoroughly tested its assortment of plants.

The plant design possibilities are endless. As an architect, you are offered the opportunity to supply your own design and plant preferences. A SemperGreenwall is always planted with a carefully selected mix of plants, fit to the specific situation and outdoor or indoor climate of your project.

Plant patterns and logos are among the many options for a SemperGreenwall. Inform us of your wishes and together we will look for the best solution for your project.