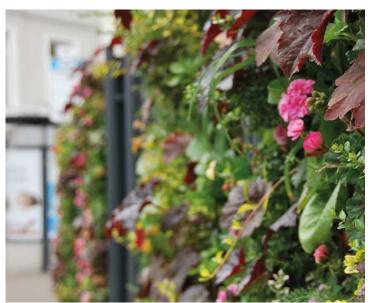

# plant design

At Sempergreen quality is vitally important. Every situation is unique and climatic circumstances differ, which is why Sempergreen has thoroughly tested its assortment of plants.

The plant design possibilities are endless. As an architect, you are offered the opportunity to supply your own design and plant preferences. A SemperGreenwall is always planted with a carefully selected mix of plants, fit to the specific situation and outdoor or indoor climate of your project.

Plant patterns and logos are among the many options for a SemperGreenwall. Inform us of your wishes and together we will look for the best solution for your project.