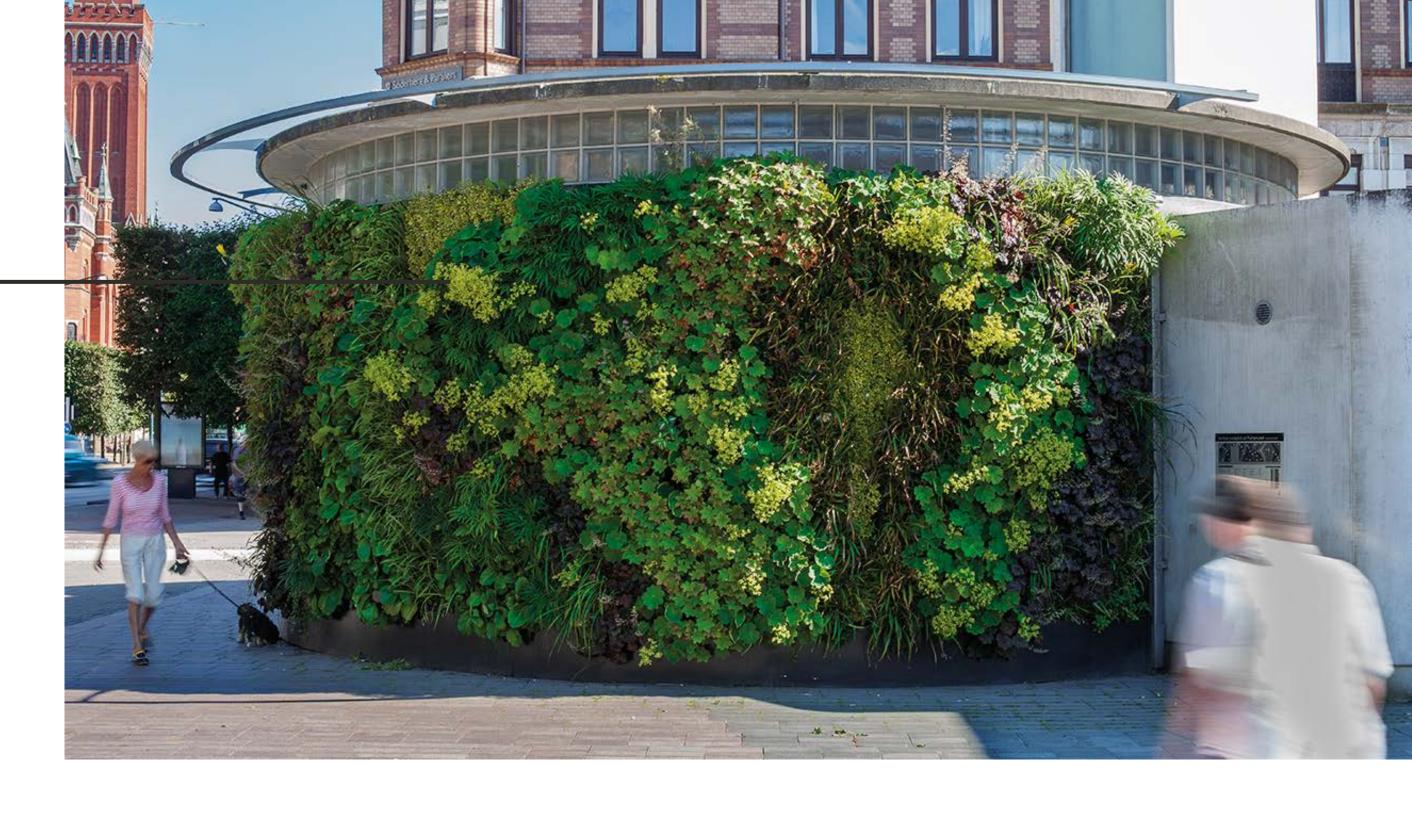

## creative space segmentation

A SemperGreenwall is an innovative solution for many urban problems, such as urban heating, climate change, noise and air pollution. Living walls are an enhancement to urban spaces and improve natural surroundings for both humans and animals.