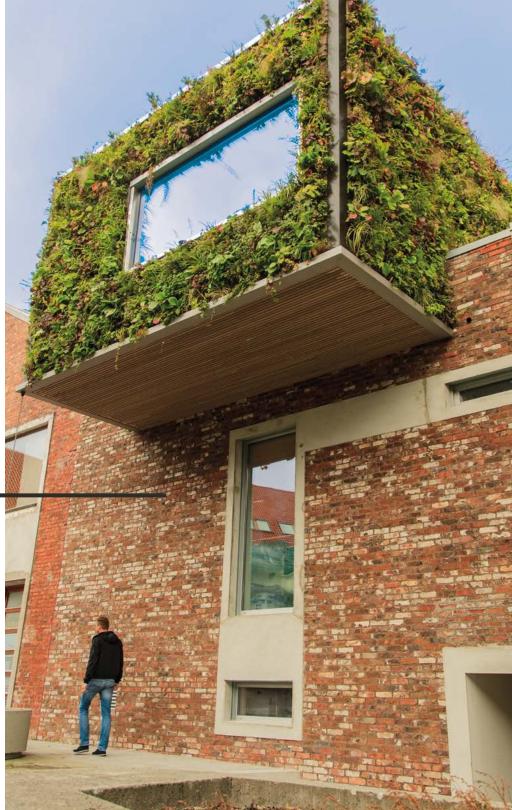

# green living architecture

Green Living Architecture is the integration of plants and water with built form.

A vertical garden or living wall is a garden that is turned sideways. It is not found anywhere in nature, but with the right tools it can be done with tremendous success. Sempergreen has found the right tools and put them together to create one of the most successful green wall systems available worldwide; the SemperGreenwall.

With a SemperGreenwall the overall beauty of the spaces is accented. An outdoor to indoor transition can be achieved, herewith creating an open and pleasant environment.

## creative space segmentation

A SemperGreenwall is an innovative solution for many urban problems, such as urban heating, climate change, noise and air pollution. Living walls are an enhancement to urban spaces and improve natural surroundings for both humans and animals.