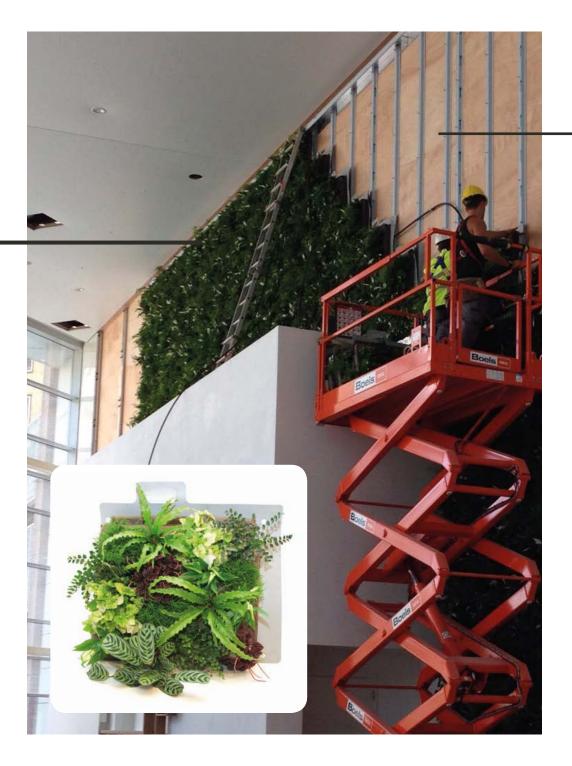

# plant design

At Sempergreen quality is vitally important. Every situation is unique and climatic circumstances differ, which is why Sempergreen has thoroughly tested its assortment of plants.

The plant design possibilities are endless. As an architect, you are offered the opportunity to supply your own design and plant preferences. A SemperGreenwall is always planted with a carefully selected mix of plants, fit to the specific situation and outdoor or indoor climate of your project.

## pre-grown plants

Thanks to its extensive knowledge of plants,
Sempergreen selects only the strongest perennial plant varieties for its
SemperGreenwall. Combined with many years of cultivation experience since 1998,
Sempergreen offers a perfectly grown facade which always has at least 90% coverage on delivery.