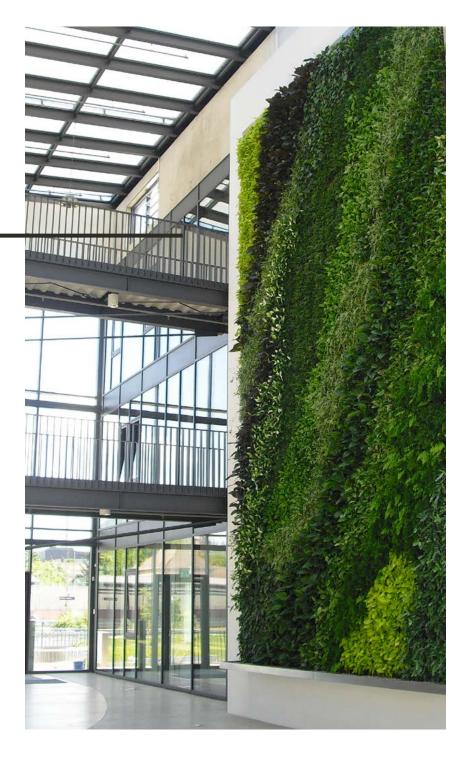

# green living architecture

Green Living Architecture is the integration of plants and water with built form.

A vertical garden or living wall is a garden that is turned sideways. It is not found anywhere in nature, but with the right tools it can be done with tremendous success. Sempergreen has found the right tools and put them together to create one of the most successful green wall systems available worldwide; the SemperGreenwall.

With a SemperGreenwall the overall beauty of the spaces is accented. An outdoor to indoor transition can be achieved, herewith creating an open and pleasant environment.

## creative space segmentation

A SemperGreenwall is an innovative solution for many urban problems, such as urban heating, climate change, noise and air pollution. Living walls are an enhancement to urban spaces and improve natural surroundings for both humans and animals.