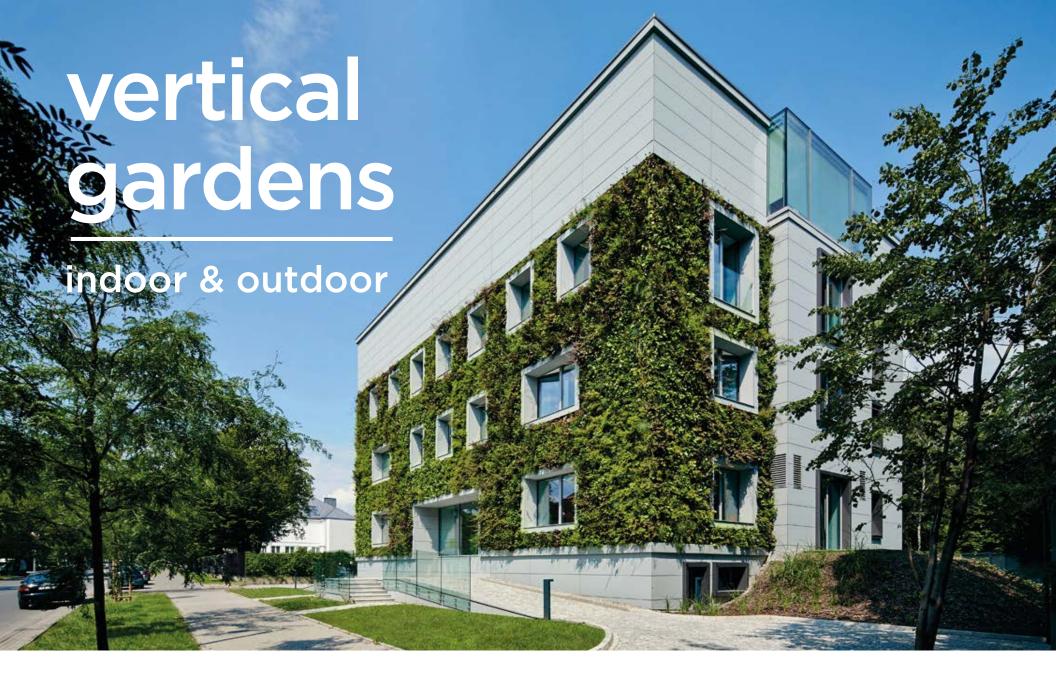

# green living architecture

Green Living Architecture is the integration of plants and water with built form.

A vertical garden or living wall is a garden that is turned sideways. It is not found anywhere in nature, but with the right tools it can be done with tremendous success. Sempergreen has found the right tools and put them together to create one of the most successful green wall systems available worldwide; the SemperGreenwall.

With a SemperGreenwall the overall beauty of the spaces is accented. An outdoor to indoor transition can be achieved, herewith creating an open and pleasant environment.

## creative space segmentation

A SemperGreenwall is an innovative solution for many urban problems, such as urban heating, climate change, noise and air pollution. Living walls are an enhancement to urban spaces and improve natural surroundings for both humans and animals.