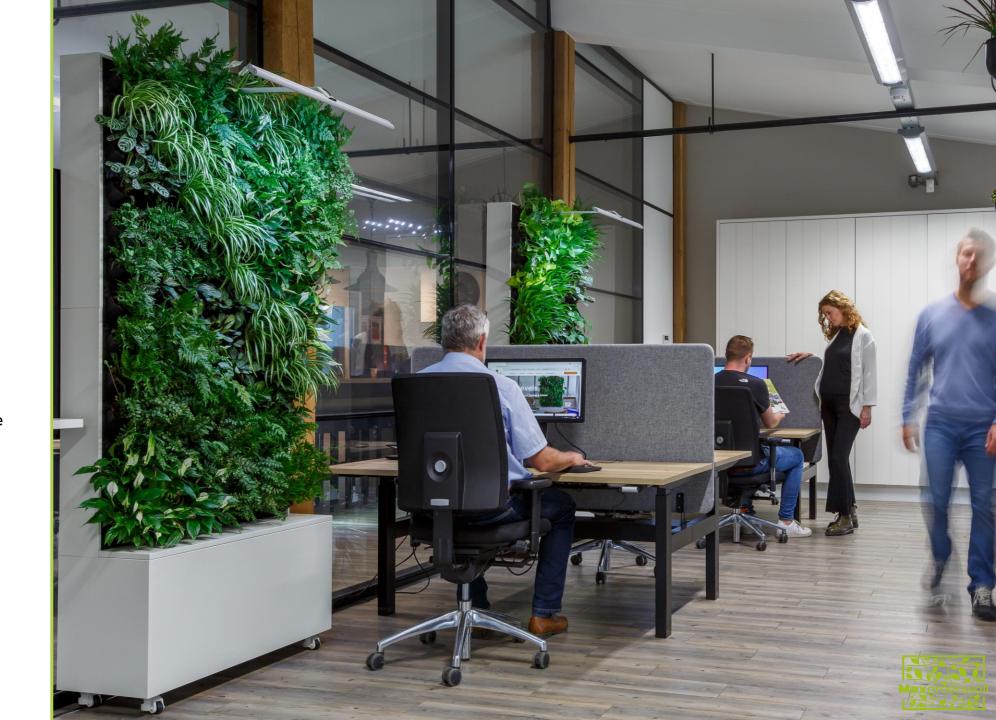

# 'Improve the acoustics'

Green walls reduce noise pollution, which is beneficial within the office and for a comfortable home environment. Moreover, a living indoor wall improves building aesthetics.

Due to its movability this green wall can easily be used as a room divider, making the Maxgreenwall stand out.

#### Movable

This free-standing and movable living room divider gives you freedom to design spaces according to your own taste.

The Maxgreenwall can easily be moved to other locations because of its wheels and low weight. The possibilities for your interior are endless!

## Link the wall!

This green wall is not only easy to move but can also be connected to other Maxgreenwalls in order to form a large living wall. Play around and create your ideal interior!