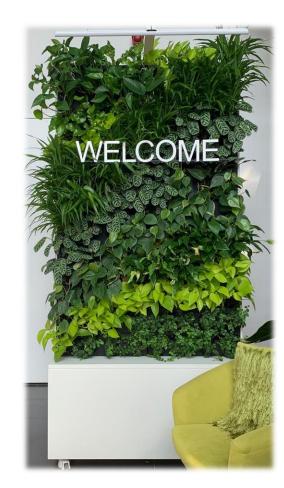

Furthermore, the Maxgreenwall lends itself for personalization by easy installation of magnetic stickers or printing the backplate to your wishes.

The system of Maxgreenwall also offers the possibility to add custom-made signs to the front of the Maxgreenwall. A great way to showcase your brand or give your visitors a warm welcome!