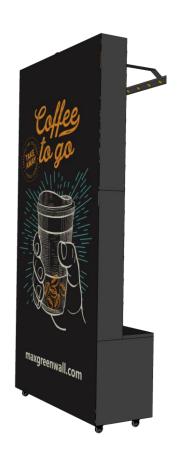

Furthermore, the Maxgreenwall lends itself for personalization by easy installation of magnetic stickers or printing the backplate to your wishes.

The system of Maxgreenwall also offers the possibility to add custom-made signs to the front of the Maxgreenwall. A great way to showcase your brand or give your visitors a warm welcome!