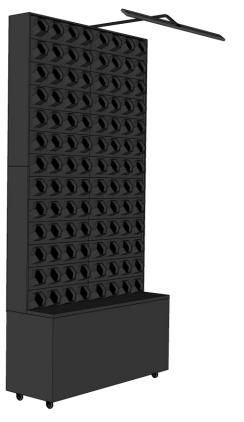

#### 104 plants

In total, 104 plants fit in this green wall.

Wi-Fi sensor

All technical aspects, such as the watering system and light activity, are accessible online via a mobile application.

Height : 221cm Width : 104cm Depth : 37cm

Water reservoir : 80L Refill frequency : Monthly Waterpump sound : 50dB

Weight box : 80KG Weight installed : 200KG

Plant quantity : 104

Light colour : White

Optimal amount of light : 8hrs daily