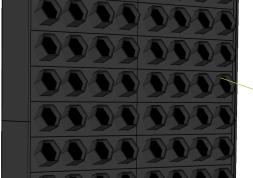

#### 104 plants

In total, 104 plants fit in this green wall.

Wi-Fi sensor

All technical aspects, such as the watering system and light activity, are accessible online via a mobile application.