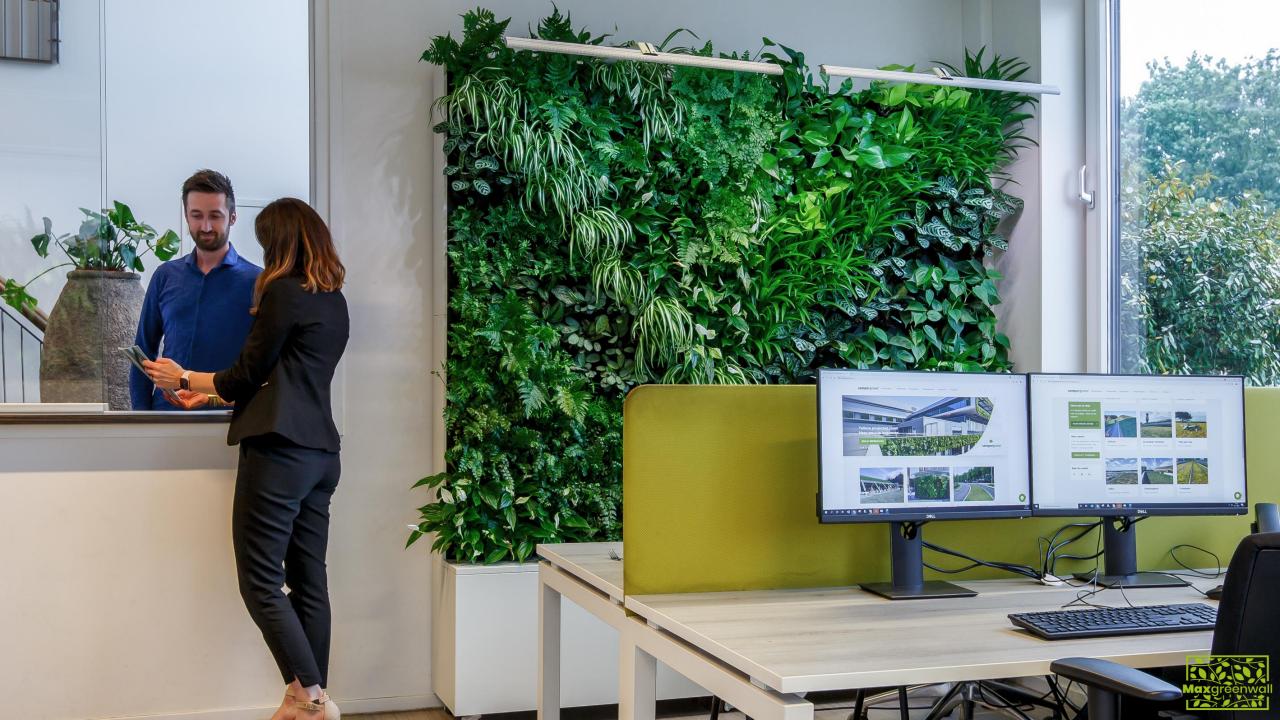

# 'Promote healthier work environments'

Indoor nature contributes to an improvement in mental- and physical health.

It boosts productivity levels in the office and significantly reduces stress levels. Plants also purify the air and enhance indoor air quality.

# 'Improve the acoustics'

Green walls reduce noise pollution, which is beneficial within the office and for a comfortable home environment. Moreover, a living indoor wall improves building aesthetics.

Due to its movability this green wall can easily be used as a room divider, making the Maxgreenwall stand out.