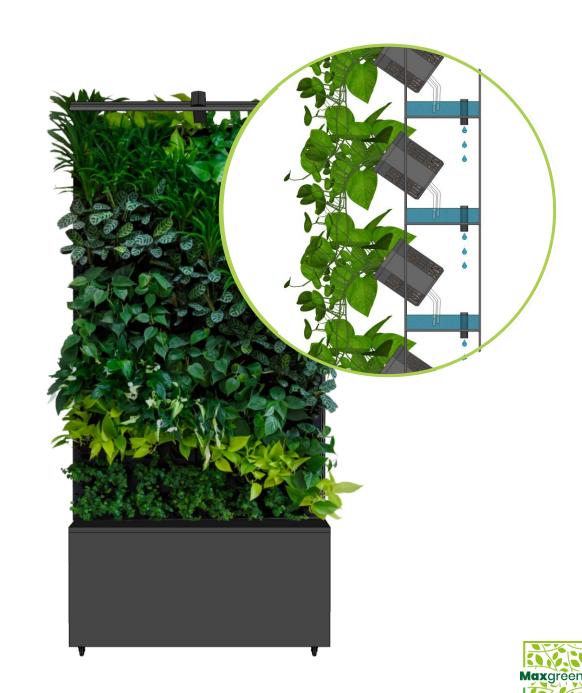

## **System Features**

#### Air circulation fan

The green wall contains a specialized system which circulates oxygen to effectively maintain the good condition of the greenery.

The silent fan ensures the distribution of produced oxygen throughout your surroundings. By choosing for Maxgreenwall, you are choosing for an improved indoor climate!

#### Water reservoir

The Maxgreenwall can be installed in less than an hour and the automatic watering system only needs to be refilled every four weeks. The capillary method makes sure the plants get all the water they need.

#### 104 plants

In total, 104 plants fit in this green wall.

Wi-Fi sensor

All technical aspects, such as the watering system and light activity, are accessible online via a mobile application.

#### Microfilter

The microfilter ensures a clean water flow through the system.

**UV** filter

Built-in UV filter for disinfecting the water.