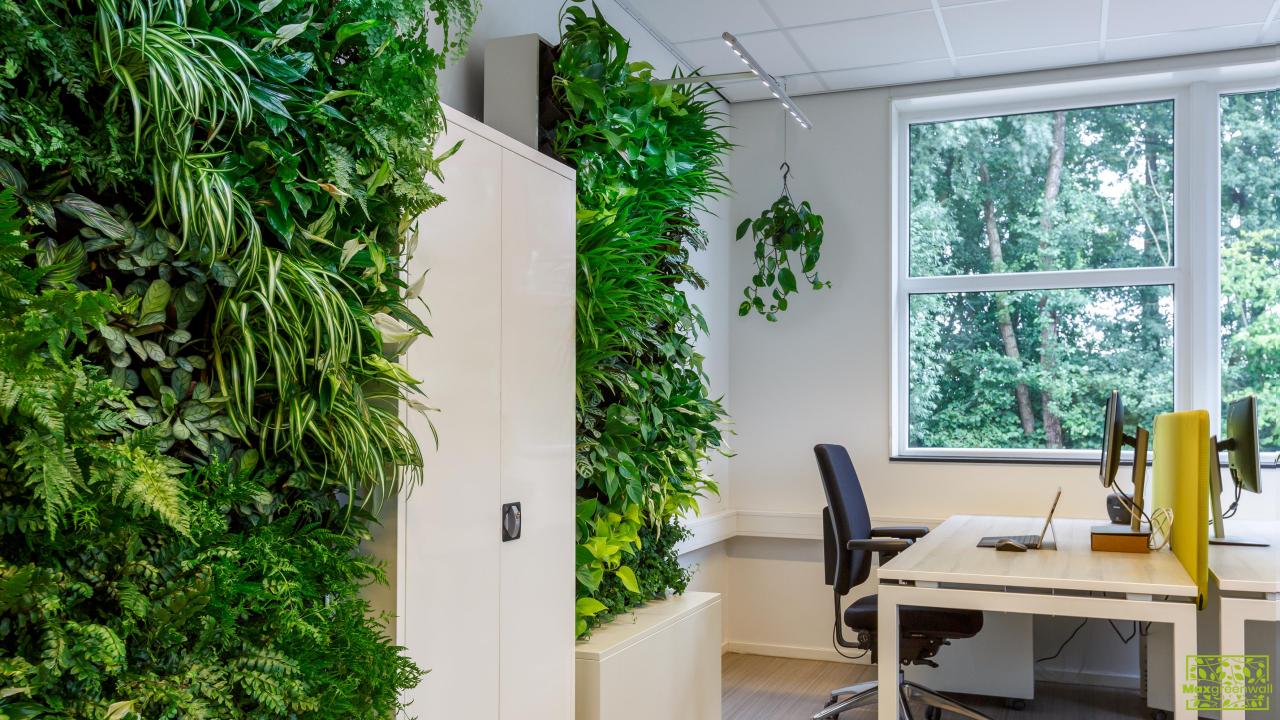

## Link the wall!

This green wall is not only easy to move but can also be connected to other Maxgreenwalls in order to form a large living wall. Play around and create your ideal interior!

## **Options**

The system of Maxgreenwall can be installed in less than an hour with only two people needed.

The Maxgreenwall is easy to personalize by installing different types of plants, for example with a calm-looking exterior or colourful plants. The required pot size is with a diameter of 9cm.