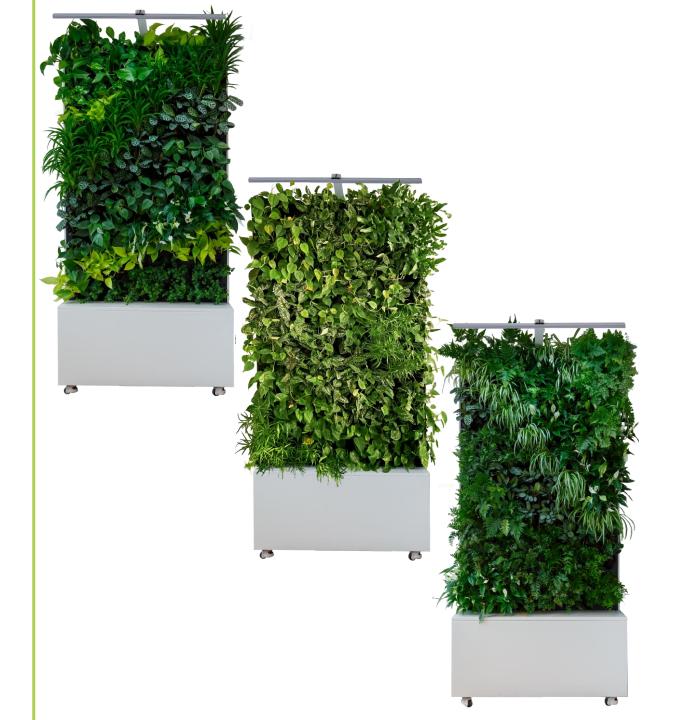

## Maxgreenwall 360°

The Maxgreenwall in all its elegance. See for yourself.

#### Movable

This free-standing and movable living room divider gives you freedom to design spaces according to your own taste.

The Maxgreenwall can easily be moved to other locations because of its wheels and low weight. The possibilities for your interior are endless!

## Link the wall!

This green wall is not only easy to move but can also be connected to other Maxgreenwalls in order to form a large living wall. Play around and create your ideal interior!