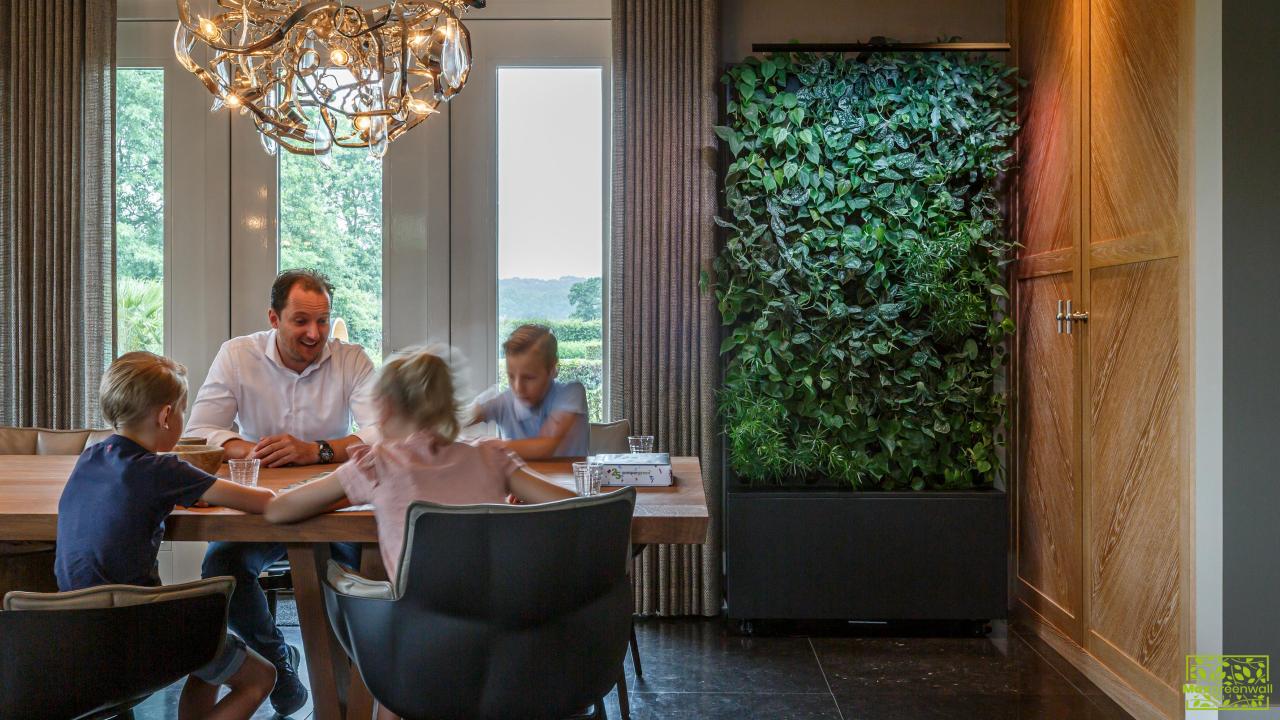

# 'Promote healthier work environments'

Indoor nature contributes to an improvement in mental- and physical health.

It boosts productivity levels in the office and significantly reduces stress levels. Plants also purify the air and enhance indoor air quality.

# 'Improve the acoustics'

Green walls reduce noise pollution, which is beneficial within the office and for a comfortable home environment. Moreover, a living indoor wall improves building aesthetics.

Due to its movability this green wall can easily be used as a room divider, making the Maxgreenwall stand out.