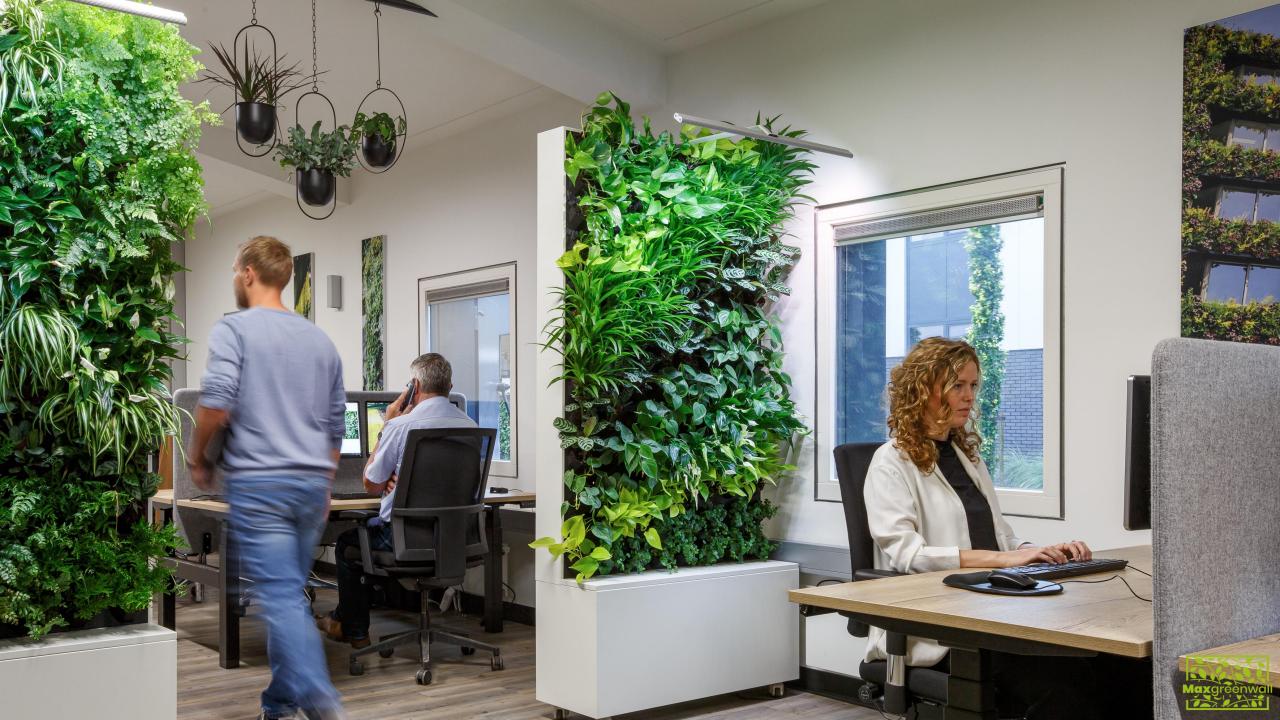

# 'Promote healthier work environments'

Indoor nature contributes to an improvement in mental- and physical health.

It boosts productivity levels in the office and significantly reduces stress levels. Plants also purify the air and enhance indoor air quality.

# 'Improve the acoustics'

Green walls reduce noise pollution, which is beneficial within the office and for a comfortable home environment. Moreover, a living indoor wall improves building aesthetics.

Due to its movability this green wall can easily be used as a room divider, making the Maxgreenwall stand out.

#### Movable

This free-standing and movable living room divider gives you freedom to design spaces according to your own taste.

The Maxgreenwall can easily be moved to other locations because of its wheels and low weight. The possibilities for your interior are endless!