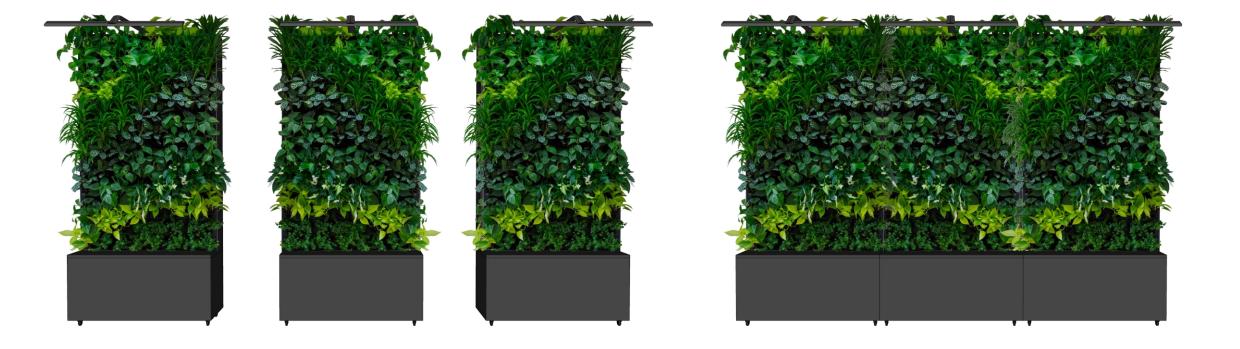

## Link the wall!

This green wall is not only easy to move but can also be connected to other Maxgreenwalls in order to form a large living wall. Play around and create your ideal interior!