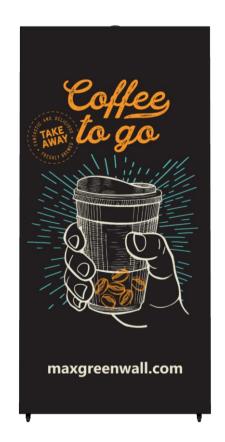

Furthermore, the Maxgreenwall lends itself for personalization by easy installation of magnetic stickers or printing the backplate to your wishes.

The system of Maxgreenwall also offers the possibility to add custom-made signs to the front of the Maxgreenwall. A great way to showcase your brand or give your visitors a warm welcome!