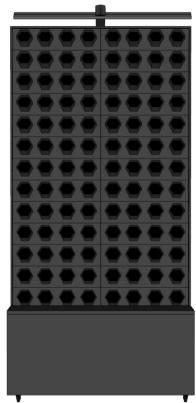

#### 104 plants

In total, 104 plants fit in this green wall.

Wi-Fi sensor

All technical aspects, such as the watering system and light activity, are accessible online via a mobile application.

Height : 221cm Width : 104cm Depth : 37cm

Water reservoir : 80L Refill frequency : Monthly Waterpump sound : 50dB

Weight box : 80KG Weight installed : 200KG

Plant quantity : 104

Light colour : White

Optimal amount of light : 8hrs daily