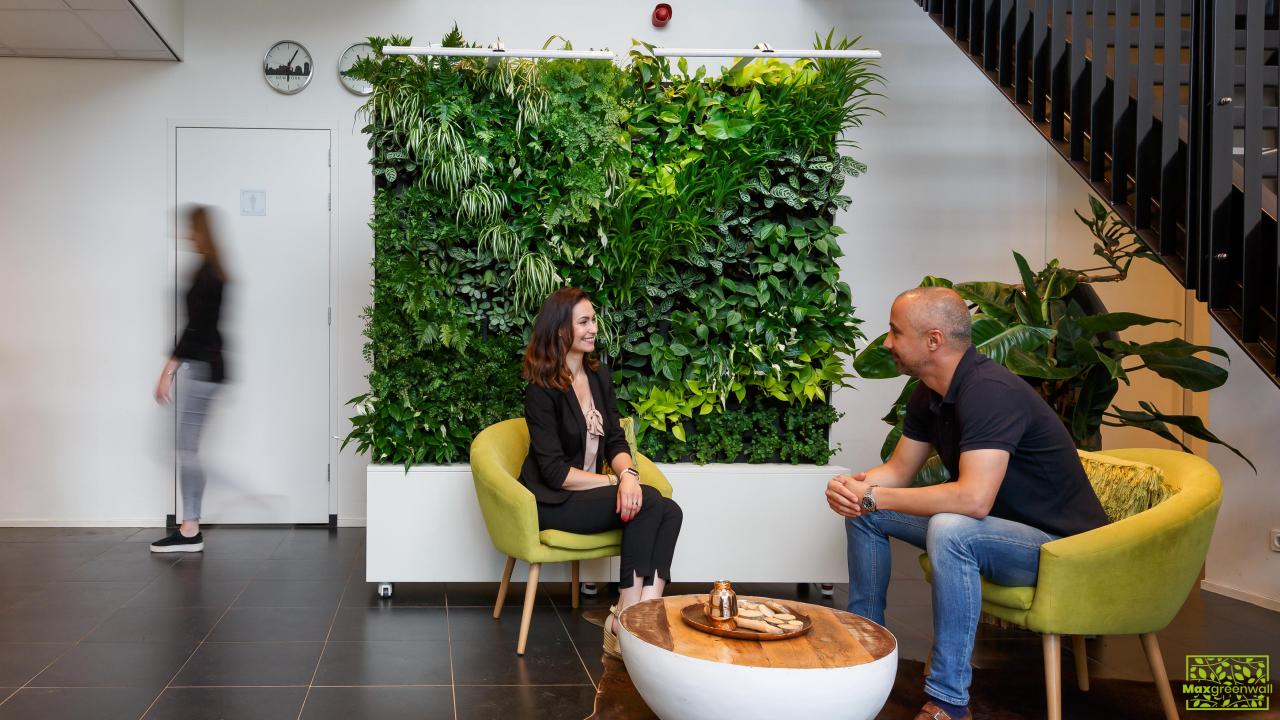

### **About Us**

Inspired by the movement of improving quality of life all over the world, the Maxgreenwall helps through increasing the amount of nature indoors.

The eye-catching Maxgreenwall creates a healthy, productive and pleasant indoor environment. With multiple designs and options available, you can easily bring the outdoors inside and maximize your green life!

The idea of the Maxgreenwall emerged via collaboration of Sempergreen and Parus Europe. This movable and userfriendly indoor living wall is an addition to a wide range of sustainable, healthy and green solutions.

# 'Improve the acoustics'

Green walls reduce noise pollution, which is beneficial within the office and for a comfortable home environment. Moreover, a living indoor wall improves building aesthetics.

Due to its movability this green wall can easily be used as a room divider, making the Maxgreenwall stand out.

#### Movable

This free-standing and movable living room divider gives you freedom to design spaces according to your own taste.

The Maxgreenwall can easily be moved to other locations because of its wheels and low weight. The possibilities for your interior are endless!