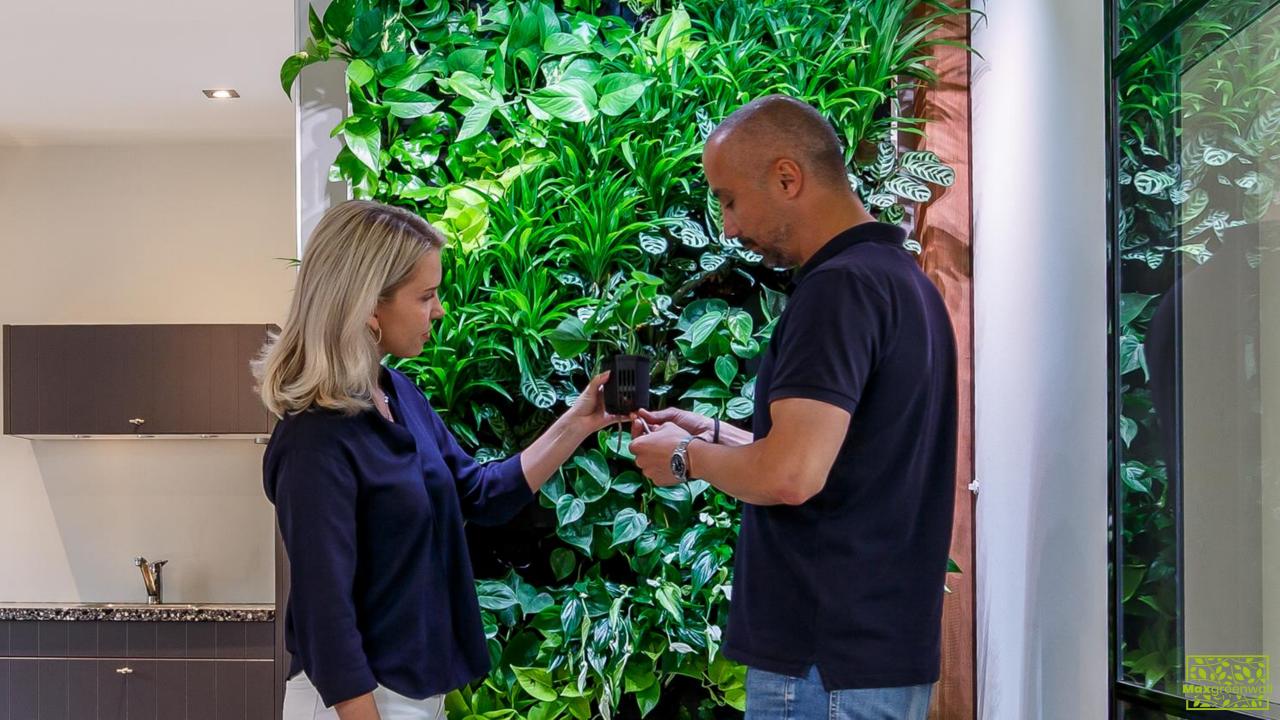

#### 104 plants

In total, 104 plants fit in this green wall.

Wi-Fi sensor

All technical aspects, such as the watering system and light activity, are accessible online via a mobile application.

## **Options**

The system of Maxgreenwall can be installed in less than an hour with only two people needed.

The Maxgreenwall is easy to personalize by installing different types of plants, for example with a calm-looking exterior or colourful plants. The required pot size is with a diameter of 9cm.